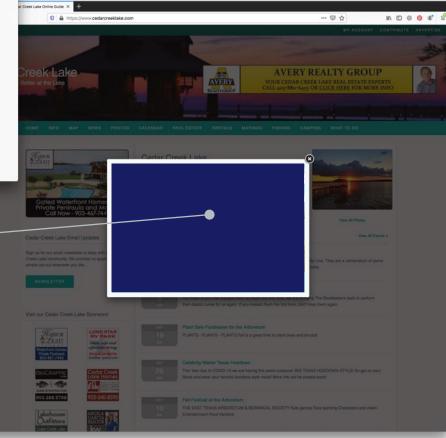

#### Pop Up

600 X 400

Our premium placement, a huge graphic that pops up when a visitor loads any page.