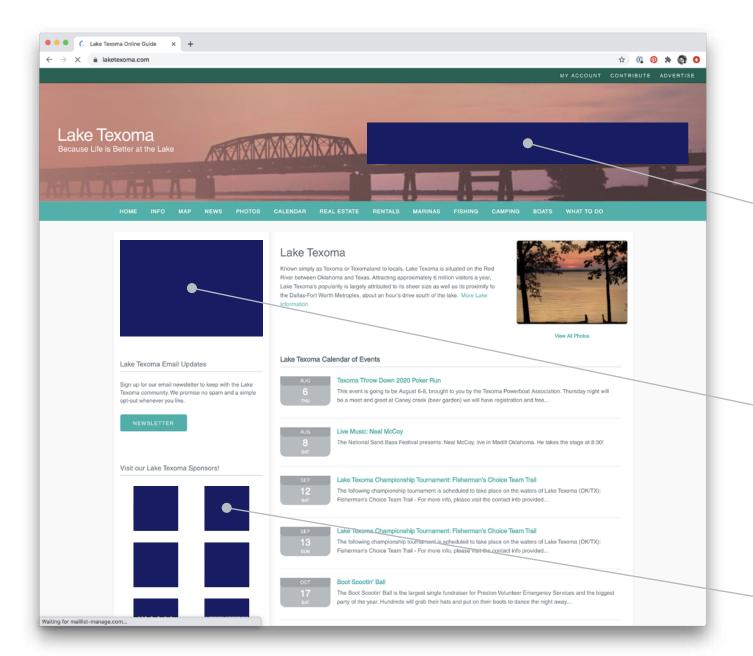

#### DISPLAY ADS

#### **Top Banner**

728 X 90

Most popular for brand recognition, ad placement on the header of every page

#### **Spotlight**

273 X 180

A large high-visibility ad on every page that is hard to miss.

#### Badge

100 X 100

Our most affordable ad placement, also included in our weekly email newsletter.

#### Pop Up

600 X 400

Our premium placement, a huge graphic that pops up when a visitor loads any page.