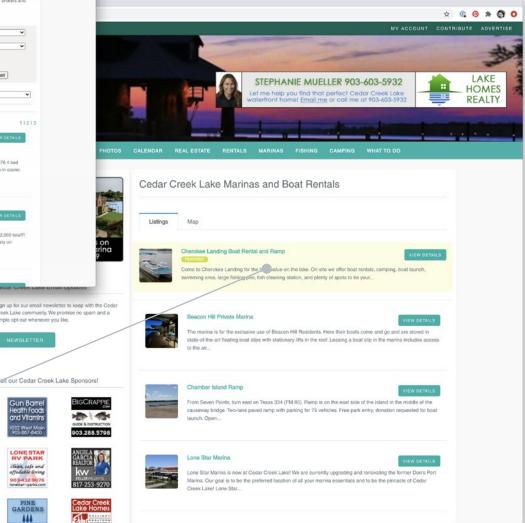

#### **Mid List Banner**

728 X 90

Placed in the middle of real estate listings, perfect for finding buyers, sellers or vacation home renters.

Gun Barre

Health Food and Vitamin

LONE STAR